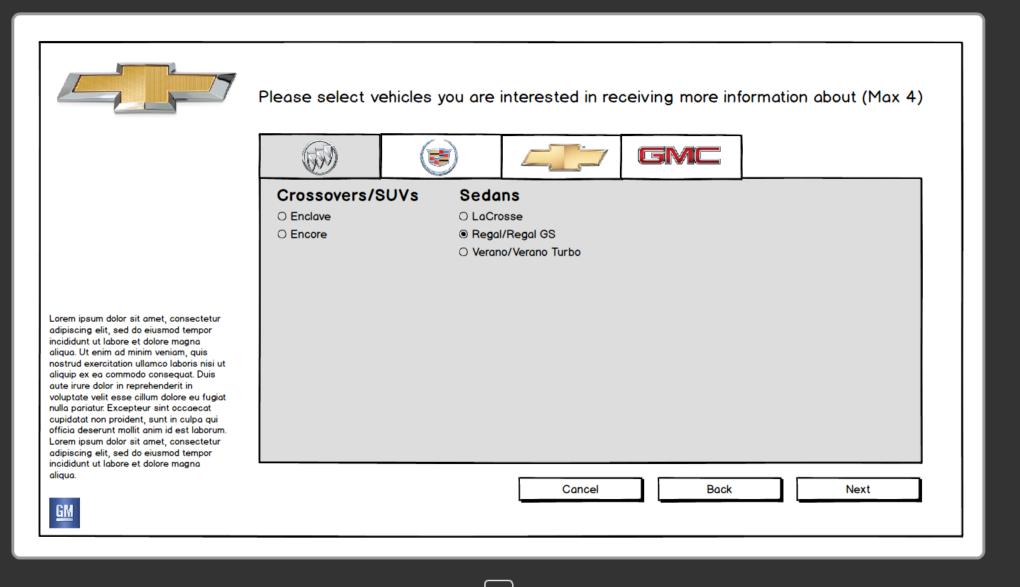

aligua.

GM

Please select vehicles you are interested in receiving more information about (Max 4)

aligua.

GM

Please select vehicles you are interested in receiving more information about (Max 4)

aligua.

GM

Please select vehicles you are interested in receiving more information about (Max 4)