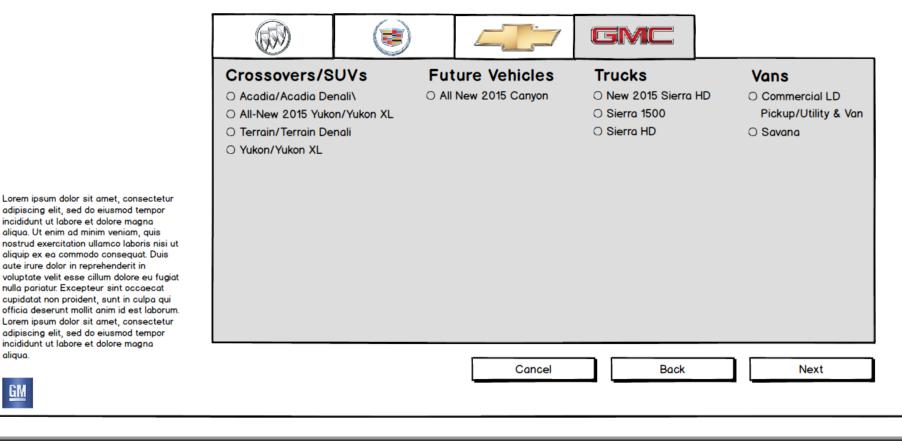

aligua.

GM

Please select vehicles you are interested in receiving more information about (Max 4)

aligua.

GM

Please select vehicles you are interested in receiving more information about (Max 4)

aligua.

GM

Please select vehicles you are interested in receiving more information about (Max 4)