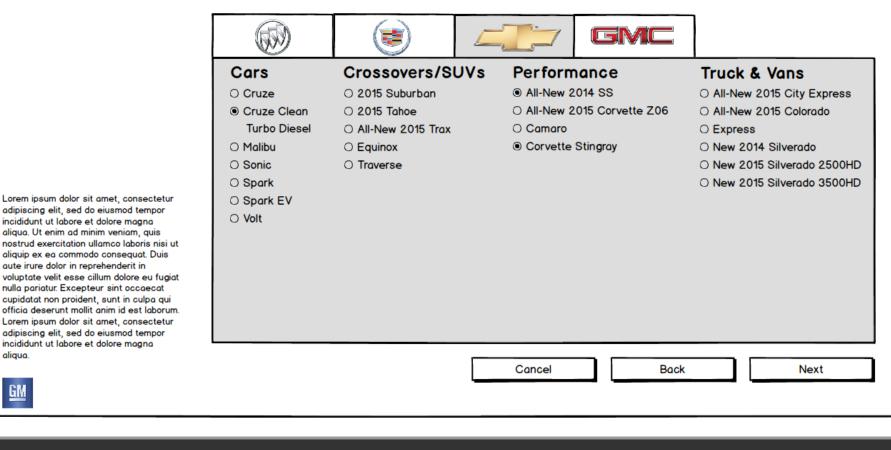

aligua.

GM

Please select vehicles you are interested in receiving more information about (Max 4)

aligua.

GM

Please select vehicles you are interested in receiving more information about (Max 4)

aligua.

GM

Please select vehicles you are interested in receiving more information about (Max 4)