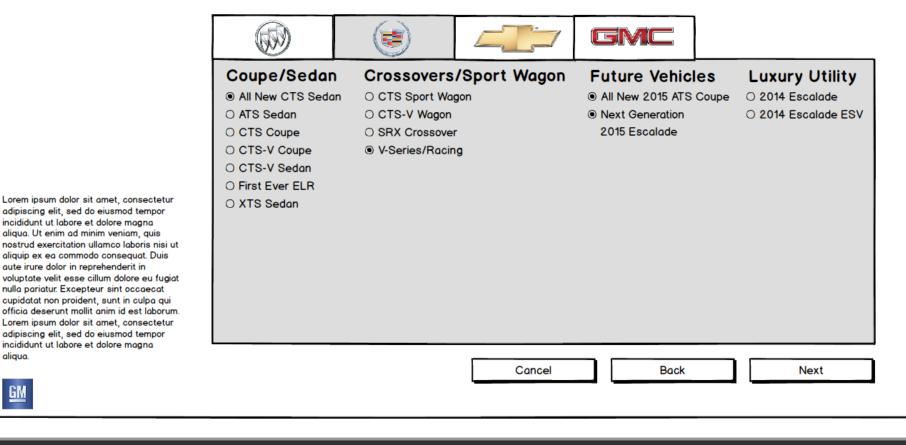

aligua.

GM

Please select vehicles you are interested in receiving more information about (Max 4)

aligua.

GM

Please select vehicles you are interested in receiving more information about (Max 4)

aligua.

GM

Please select vehicles you are interested in receiving more information about (Max 4)